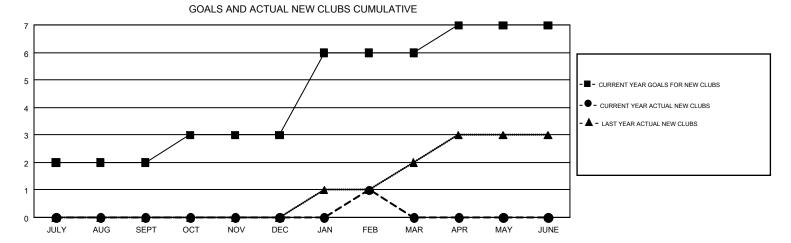

## GMT MONTHLY MEMBERSHIP PROGRESS REPORT

**LOCATION: NEW JERSEY** 

Results as of: 2/28/2019

MAHESH CHITNIS

Multiple District 16

| GMT: MAHESI           | H CHITNIS     |           |               |                       |                           |                         | GMT CA 1                                           |  |
|-----------------------|---------------|-----------|---------------|-----------------------|---------------------------|-------------------------|----------------------------------------------------|--|
| Clubs                 |               |           |               | Members               |                           |                         |                                                    |  |
| RESULTS FOR 2018-2019 |               |           |               | RESULTS FOR 2018-2019 |                           |                         |                                                    |  |
| QUARTER               | NEW CLUB GOAL | NEW CLUBS | DROPPED CLUBS | QUARTER               | MEMBER GROWTH NET<br>GOAL | MEMBER GROWTH<br>ACTUAL | DROPPED<br>MEMBERS ACTUAL<br>(including transfers) |  |
| JULY/AUG/SEPT         | 2             | 0         | 1             | JULY/AUG/SEPT         | 39                        | 115                     | 95                                                 |  |
| OCT/NOV/DEC           | 1             | 0         | 2             | OCT/NOV/DEC           | 34                        | 86                      | 183                                                |  |
| JAN/FEB/MAR           | 3             | 1         | 2             | JAN/FEB/MAR           | 76                        | 115                     | 53                                                 |  |
| APR/MAY/JUNE          | 1             | 0         | 0             | APR/MAY/JUNE          | -4                        | 0                       | 0                                                  |  |