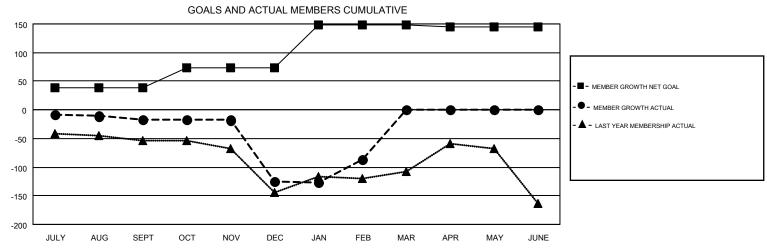

## GMT MONTHLY MEMBERSHIP PROGRESS REPORT

**LOCATION: NEW JERSEY** 

Results as of: 2/28/2019

MAHESH CHITNIS

Multiple District 16

| GMT: MAHESI           | H CHITNIS     |           |               |                       |                           |                         | GMT CA 1                                           |  |
|-----------------------|---------------|-----------|---------------|-----------------------|---------------------------|-------------------------|----------------------------------------------------|--|
| Clubs                 |               |           |               | Members               |                           |                         |                                                    |  |
| RESULTS FOR 2018-2019 |               |           |               | RESULTS FOR 2018-2019 |                           |                         |                                                    |  |
| QUARTER               | NEW CLUB GOAL | NEW CLUBS | DROPPED CLUBS | QUARTER               | MEMBER GROWTH NET<br>GOAL | MEMBER GROWTH<br>ACTUAL | DROPPED<br>MEMBERS ACTUAL<br>(including transfers) |  |
| JULY/AUG/SEPT         | 2             | 0         | 1             | JULY/AUG/SEPT         | 39                        | 115                     | 95                                                 |  |
| OCT/NOV/DEC           | 1             | 0         | 2             | OCT/NOV/DEC           | 34                        | 86                      | 183                                                |  |
| JAN/FEB/MAR           | 3             | 1         | 2             | JAN/FEB/MAR           | 76                        | 115                     | 53                                                 |  |
| APR/MAY/JUNE          | 1             | 0         | 0             | APR/MAY/JUNE          | -4                        | 0                       | 0                                                  |  |